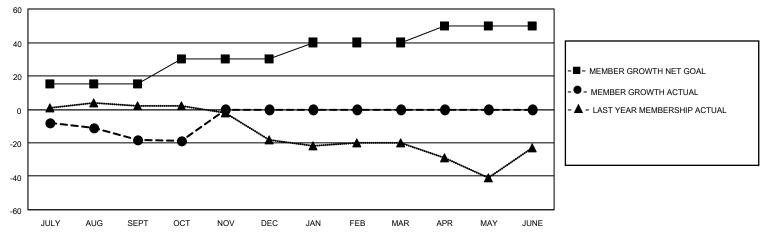

## GOALS AND ACTUAL MEMBERS CUMULATIVE

| DROPPED CLUBS: 0 |    | 18 CLUBS OF 52 ADDED 1 OR<br>MORE NEW MEMBERS | GENDER DISTRIBUTION                 |              |  |
|------------------|----|-----------------------------------------------|-------------------------------------|--------------|--|
|                  |    | WORL NEW WEIWBERG                             | MALE                                | 827 (61.53%) |  |
|                  |    |                                               | FEMALE                              | 516 (38.39%) |  |
| DROPPED MEMBERS  |    |                                               | NON BINARY                          | 0 (0.00%)    |  |
|                  |    |                                               | PREFER NOT TO ANSWER                | 1 (0.07%)    |  |
| DECEASED         | 12 |                                               |                                     |              |  |
| CLUB CANCELLED   | 0  | CLICK HERE FOR CUMULATIVE                     | TOTAL FAMILY UNIT MEMBERS 260       |              |  |
| OTHER            | 39 | MEMBERSHIP DATA                               |                                     |              |  |
| TOTAL            | 51 |                                               | FAMILY MEMBERS PAYING HALF DUES 132 |              |  |
|                  |    |                                               |                                     |              |  |